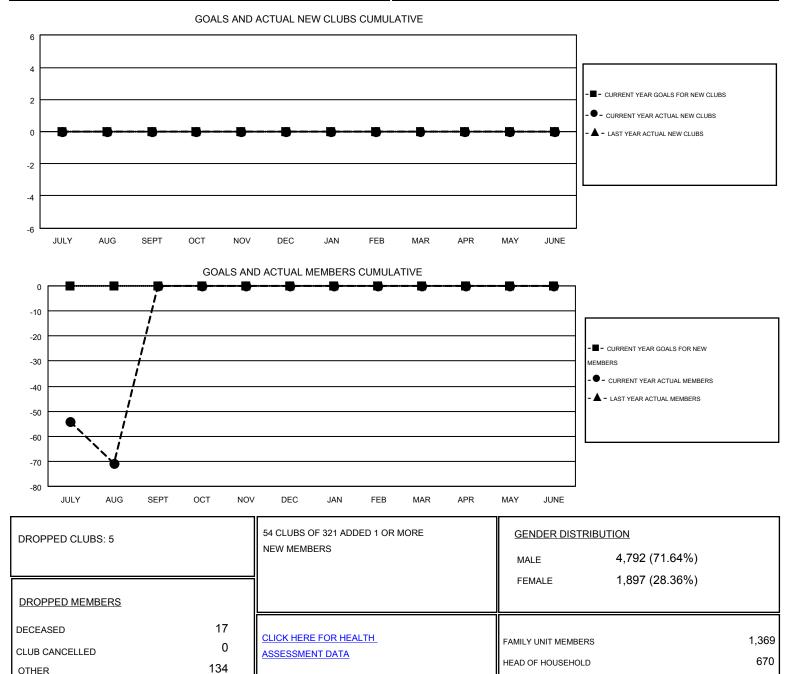

Results as of: 8/31/2015

|                       |                  | Clubs     |                  |                       |               |                    | Members                                |                    |                  |
|-----------------------|------------------|-----------|------------------|-----------------------|---------------|--------------------|----------------------------------------|--------------------|------------------|
| RESULTS FOR 2015-2016 |                  |           |                  | RESULTS FOR 2015-2016 |               |                    |                                        |                    |                  |
| QUARTER               | NEW CLUB<br>GOAL | NEW CLUBS | DROPPED<br>CLUBS | NET<br>GAIN/LOSS      | QUARTER       | NEW MEMBER<br>GOAL | CHARTER AND<br>NEW<br>MEMBERS<br>ADDED | DROPPED<br>MEMBERS | NET<br>GAIN/LOSS |
| JULY/AUG/SEPT         | 0                | 0         | 5                | -5                    | JULY/AUG/SEPT | 0                  | 80                                     | 151                | -71              |
| OCT/NOV/DEC           | 0                | 0         | 0                | 0                     | OCT/NOV/DEC   | 0                  | 0                                      | 0                  | 0                |
| JAN/FEB/MAR           | 0                | 0         | 0                | 0                     | JAN/FEB/MAR   | 0                  | 0                                      | 0                  | 0                |
| APR/MAY/JUNE          | 0                | 0         | 0                | 0                     | APR/MAY/JUNE  | 0                  | 0                                      | 0                  | 0                |